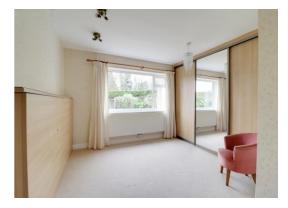

## **Bedroom One** 12' 2" x 13' 0" (3.71m x 3.97m)

A generous sized double bedroom with fitted wardrobe with sliding doors, radiator and double glazed window to the rear.

**Bedroom Two** 16' 6'' x 6' 0'' (5.03m x 1.82m) Radiator and double glazed window to the side and rear.