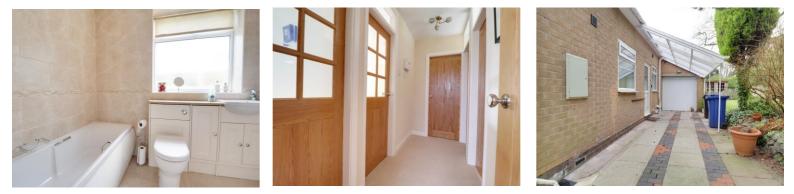

### **Bathroom** 7' 9" x 5' 3" (2.36m x 1.61m)

Fitted with a panel bath with shower over, pedestal wash basin and low level WC. Tiling to the walls.

#### **Inner Hallway**

Loft access and matching doors to all bedrooms, kitchen and bathroom.

## **Outside front**

The bungalow has a lawned front garden with borders and paved driveway to the under cover carport and to the garage. To the side is a further lawn with rockery and picket fence separates the rear garden.