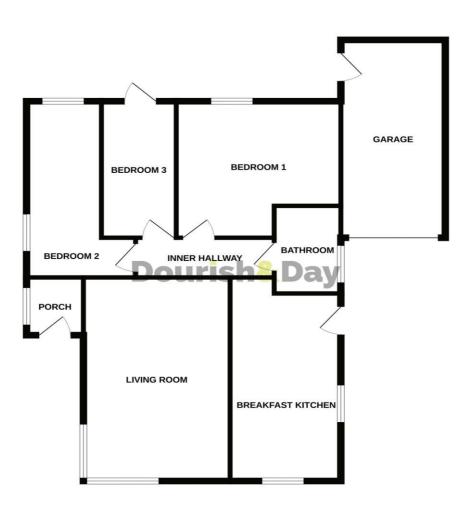

#### **Inner Hallway**

Loft access and matching doors to all bedrooms, kitchen and bathroom.

## **Bedroom One** 12' 2" x 13' 0" (3.71m x 3.97m)

A generous sized double bedroom with fitted wardrobe with sliding doors, radiator and double glazed window to the rear.

**Bedroom Two** 16' 6'' x 6' 0'' (5.03m x 1.82m) Radiator and double glazed window to the side and rear.

**Bedroom Three** 12' 3" x 5' 11" (3.74m x 1.81m) Radiator and double glazed door to the rear garden.

### **Bathroom** 7' 9" x 5' 3" (2.36m x 1.61m)

Fitted with a panel bath with shower over, pedestal wash basin and low level WC. Tiling to the walls.

## Attached Garage 17' 9" x 8' 4" (5.40m x 2.54m)

Having electric roller door, power lighting, gas central heating boiler and door to the rear garden.

## Dourish&Day

GROUND FLOOR

thilds every attempt has been made to ensure the accuracy of the floorplan contained here, measurements of doors, windows, comba and any other items are approximate and no responsibility takine for any error, ospective purchaser. The services, systems and appliances shown have not been tested and no guarantee as to their operability or efficiency can be given.