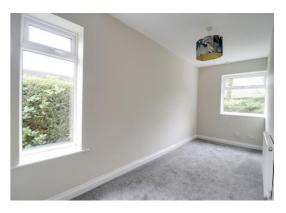

## **Bedroom One** 12' 2" x 13' 0" (3.71m x 3.97m)

A generous sized double bedroom with fitted wardrobe with sliding doors, radiator and double glazed window to the rear.

**Bedroom Two** 16' 6'' x 6' 0'' (5.03m x 1.82m) Radiator and double glazed window to the side and rear.