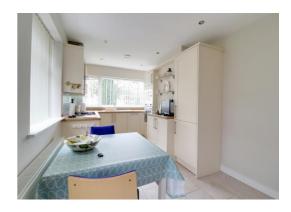

#### Kitchen 16' 10" x 8' 10" (5.12m x 2.69m)

Fitted with a range of contemporary base and wall units with work surfaces to three sides, matching upstand and tiled splashbacks. Inset one and a half bowl single drainer sink unit and mixer tap. Integrated four ring gas hob with cooker hood over, oven and microwave, integrated dishwasher and fridge freezer. Inset ceiling spot lighting, tiling to the floor and double glazed windows to the front and side and door to the outside adjacent to the driveway.