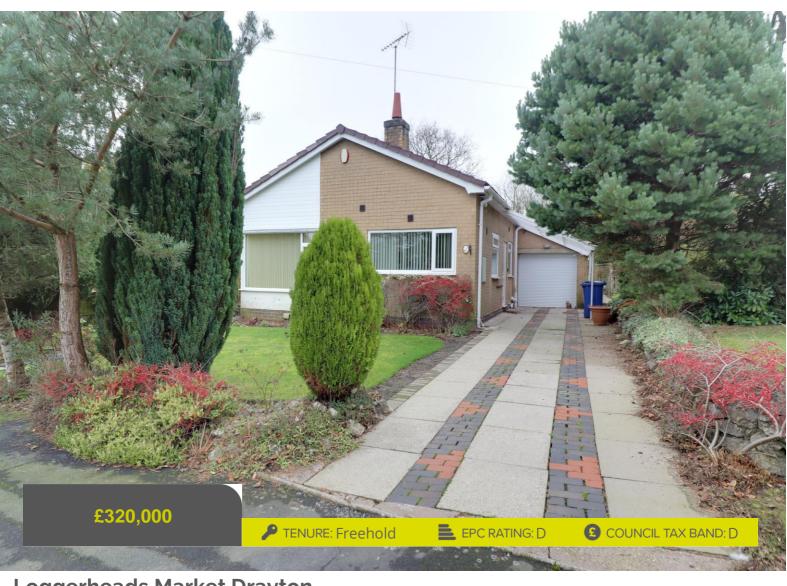

## **Loggerheads Market Drayton** Eden Grove Loggerheads Market Drayton Shropshire

#### Are you searching for your own 'Garden of Eden', well we think we have found it for you in Loggerheads. But not just a garden, also a lovely well presented detached bungalow in Loggerheads.

Set within established, mostly lawned gardens to the front, side and rear as well as a driveway, carport and attached garage. The home is offered with NO CHAIN and doors into the property from the side driveway into the garage or porch to the other side. Comprising porch, spacious lounge, lovely breakfast kitchen and inner hallway linking the three bedrooms and family bathroom. This is a 'ready to move into' home that will not disappoint so book your viewing.

## **Outside front**

The bungalow has a lawned front garden with borders and paved driveway to the under cover carport and to the garage. To the side is a further lawn with rockery and picket fence separates the rear garden.