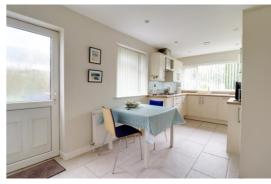

#### Kitchen 16' 10" x 8' 10" (5.12m x 2.69m)

Fitted with a range of contemporary base and wall units with work surfaces to three sides, matching upstand and tiled splashbacks. Inset one and a half bowl single drainer sink unit and mixer tap. Integrated four ring gas hob with cooker hood over, oven and microwave, integrated dishwasher and fridge freezer. Inset ceiling spot lighting, tiling to the floor and double glazed windows to the front and side and door to the outside adjacent to the driveway.