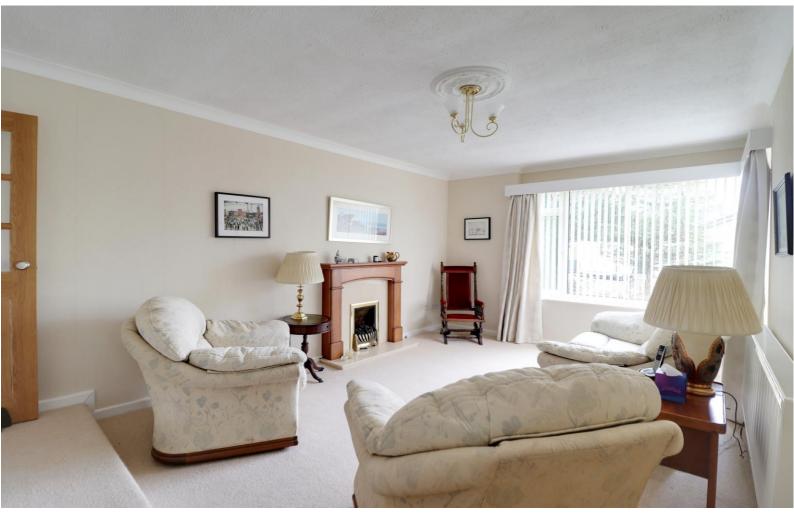

#### Lounge 18' 3" x 11' 9" (5.55m x 3.59m)

A spacious reception room which has a fire surround with marble inset and hearth and coal effect gas fire. Radiator and double glazed windows to the front and side.