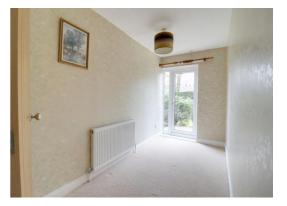

**Bedroom Three** 12' 3" x 5' 11" (3.74m x 1.81m) Radiator and double glazed door to the rear garden.